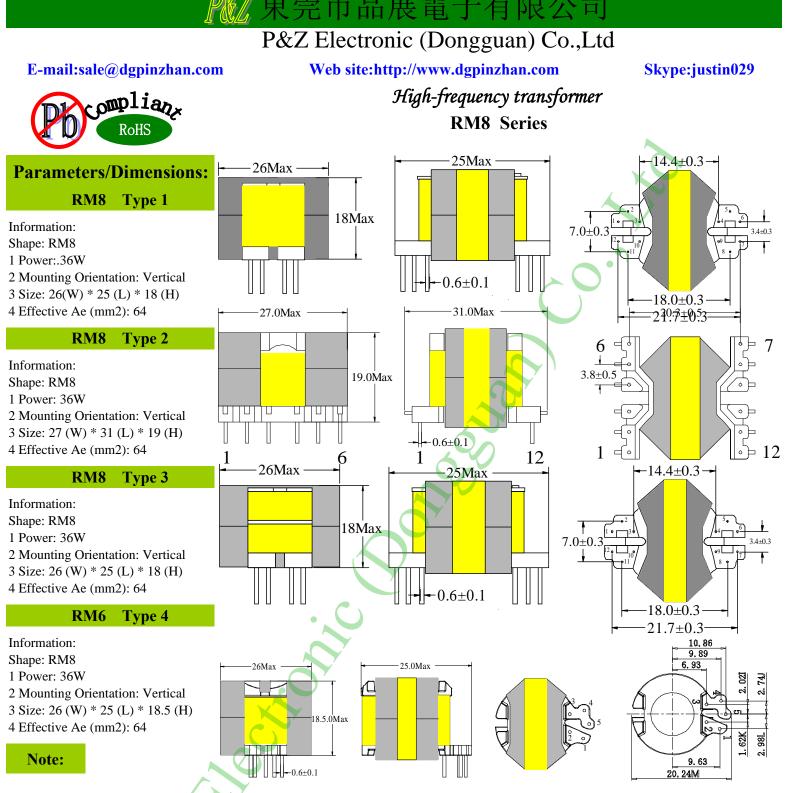

Bobbin type listed in the traditional style, transformer design parameters to customer needs or to inject prevail.

## RM series high-frequency transformer features:

Magnetic shielding effect, anti-interference ability, magnetic flux leakage small, distributed capacitance low, skeleton with multiple pin, multiple output transformer can be designed, high-density mounting. However, poor heat dissipation, higher safety costs.